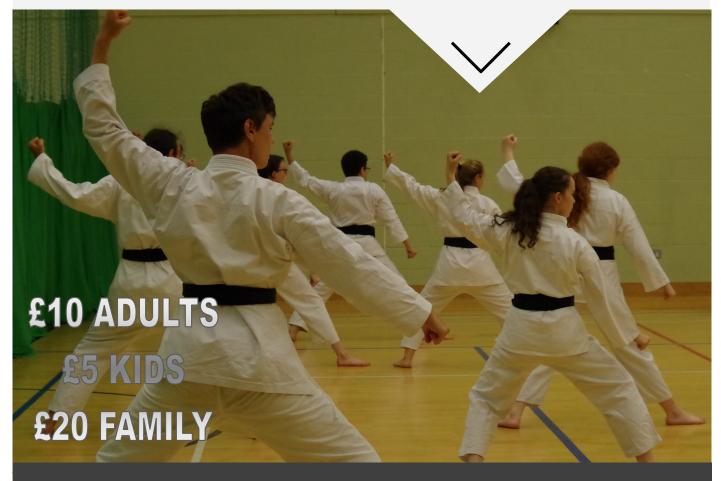

## YOU MAY ENTER AS MANY CATEGORIES AS YOU WANT FOR ONLY ONE FEE

ADULTS £10 EACH, CHILDREN £5 EACH, FAMILY OF 4 £20

| CLUB:                                                                          |                                    |
|--------------------------------------------------------------------------------|------------------------------------|
| INSTRUCTOR:                                                                    |                                    |
| NAME:                                                                          |                                    |
| JUNIOR (UNDER 16) OR SENIOR:                                                   |                                    |
| PRESENT GRADE:                                                                 |                                    |
|                                                                                | COMPETITION                        |
| INDIVIDUAL KATA                                                                | WHICH KATA:                        |
| TEAM KATA                                                                      | WHICH KATA: WITH:                  |
| KICK-OFF                                                                       |                                    |
| PAID IN ADVANCE                                                                | NUMBER OF FREE SPECTATORS (MAX 4): |
| ALL JUNIORS (UNDER 16) MUST HAVE PARENT 'S / GUARDIAN'S PERMISSION TO COMPETE. |                                    |
| PARENT SIGN HERE:_                                                             |                                    |